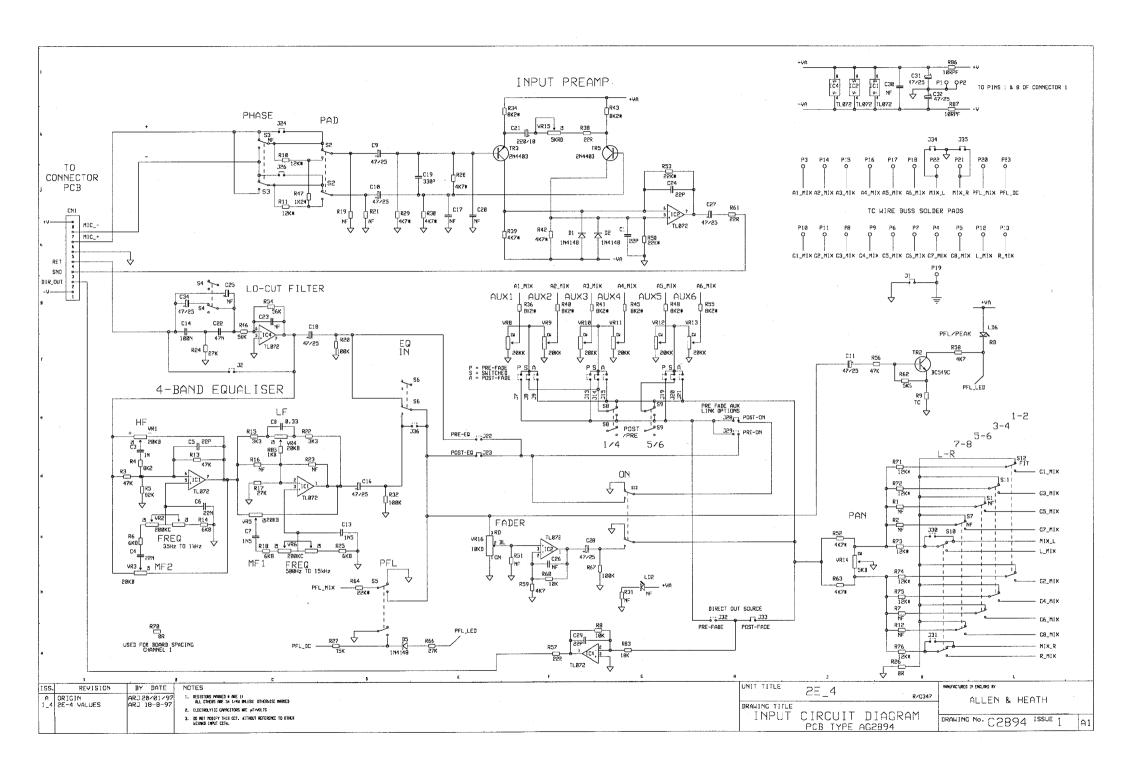

### 2e TRANSFORMER - MAINS WIRING

= SLEEVED & UNCONNECTED.

MixWizard\*\* 14:4:2 BLOCK DIAGRAM