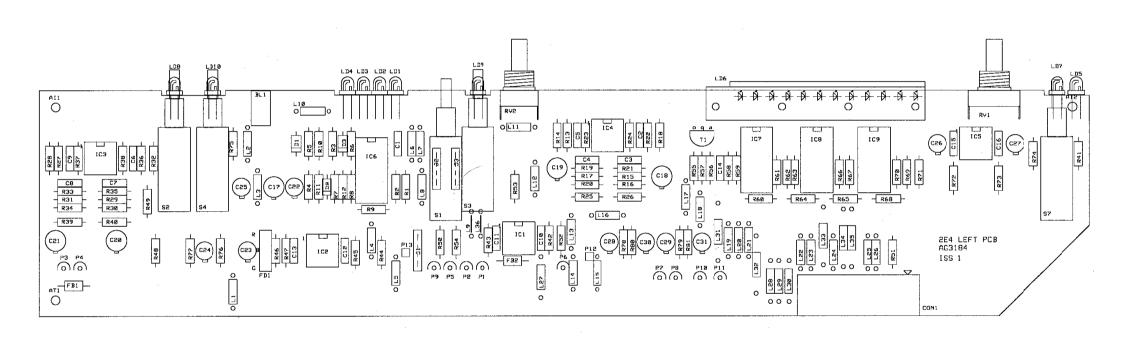

### 2e TRANSFORMER - MAINS WIRING

= SLEEVED & UNCONNECTED.

MixWizard\*\* 14:4:2 BLOCK DIAGRAM