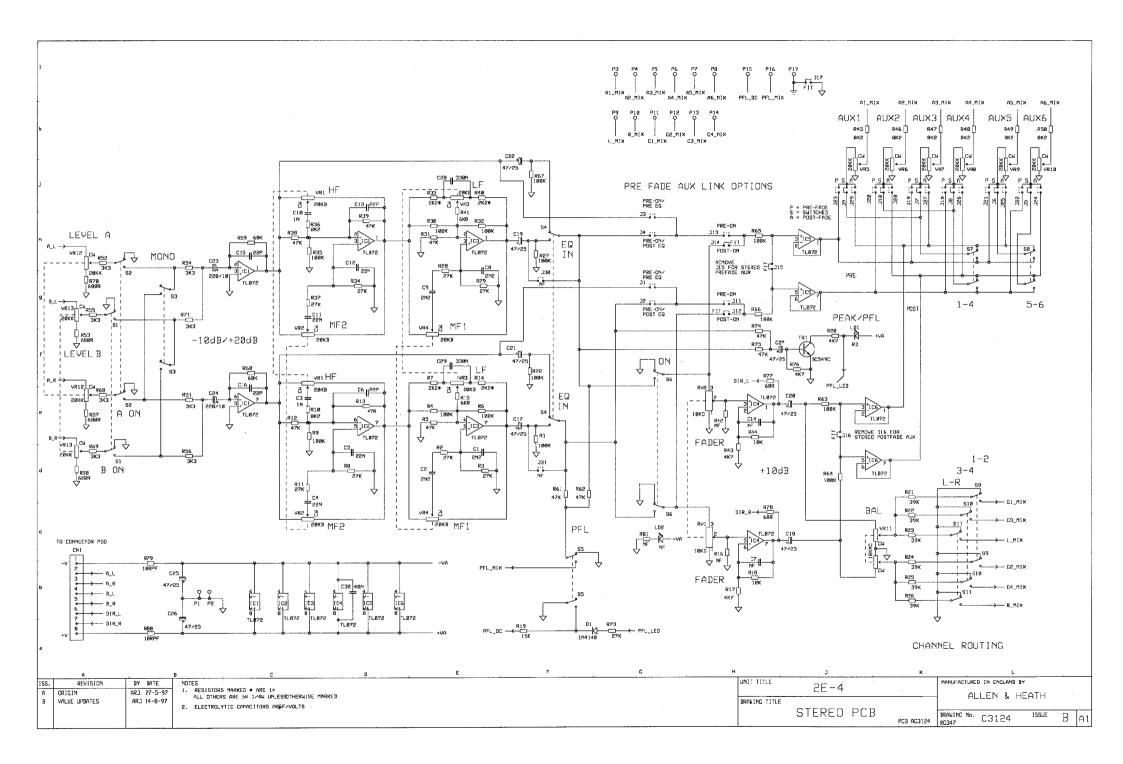

### 2e TRANSFORMER - MAINS WIRING

= SLEEVED & UNCONNECTED.

MixWizard\*\* 14:4:2 BLOCK DIAGRAM