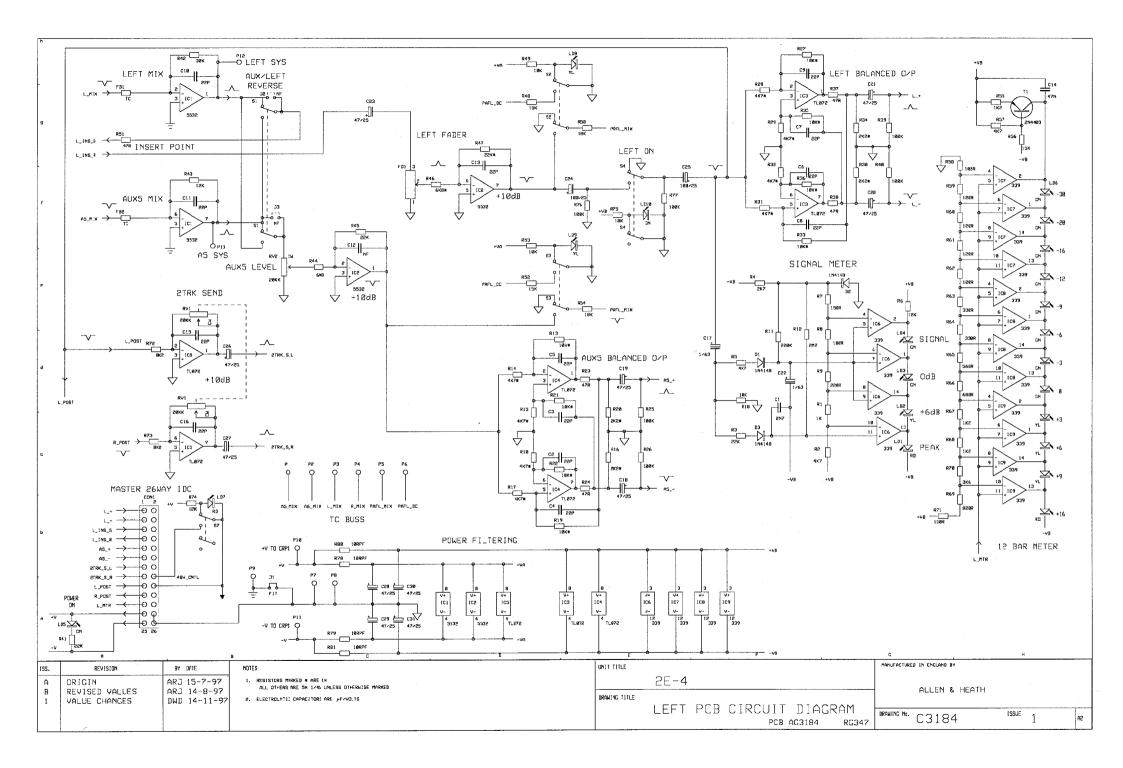

### 2e TRANSFORMER - MAINS WIRING

= SLEEVED & UNCONNECTED.

MixWizard\*\* 14:4:2 BLOCK DIAGRAM