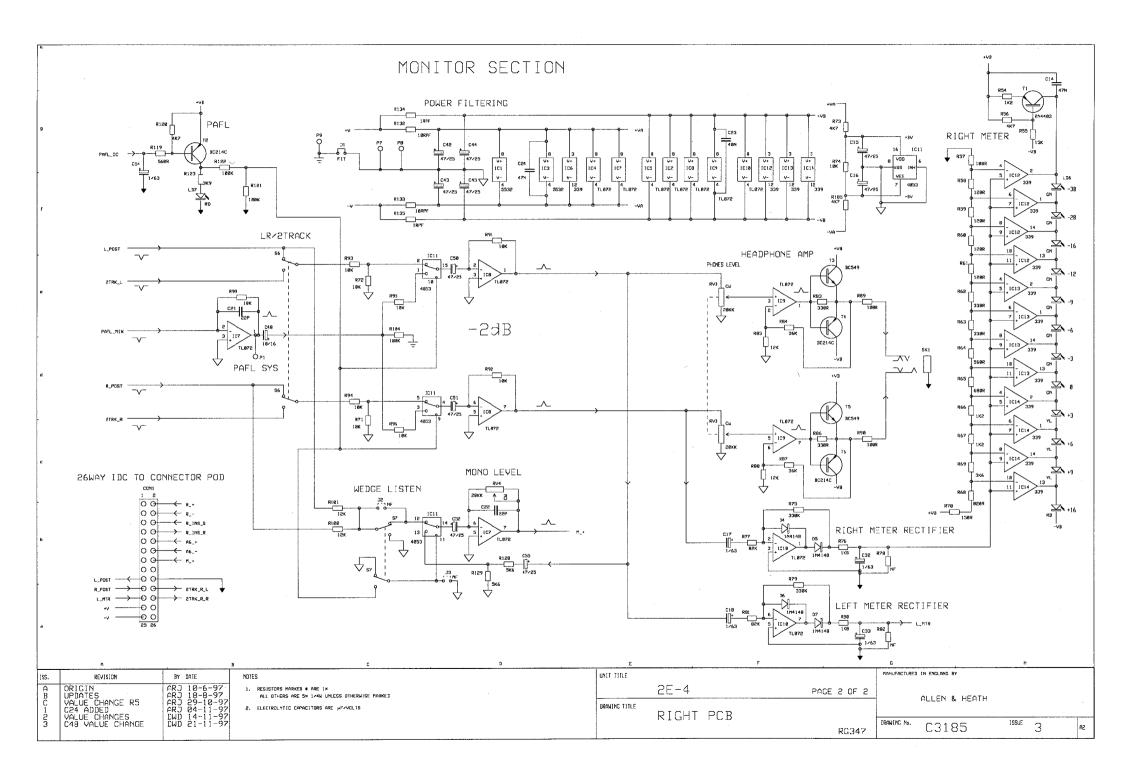

### 2e TRANSFORMER - MAINS WIRING

= SLEEVED & UNCONNECTED.

MixWizard\*\* 14:4:2 BLOCK DIAGRAM