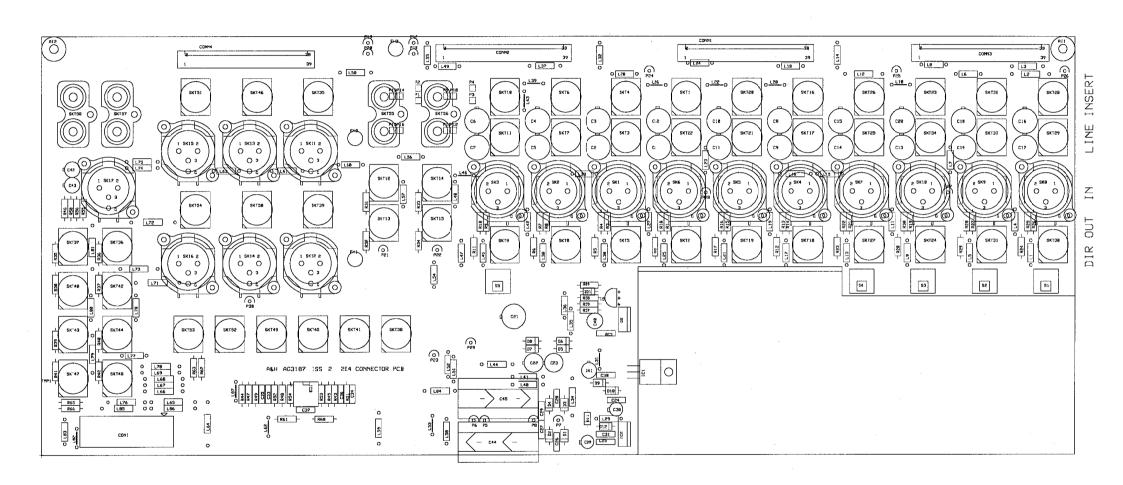

### 2e TRANSFORMER - MAINS WIRING

= SLEEVED & UNCONNECTED.

MixWizard\*\* 14:4:2 BLOCK DIAGRAM