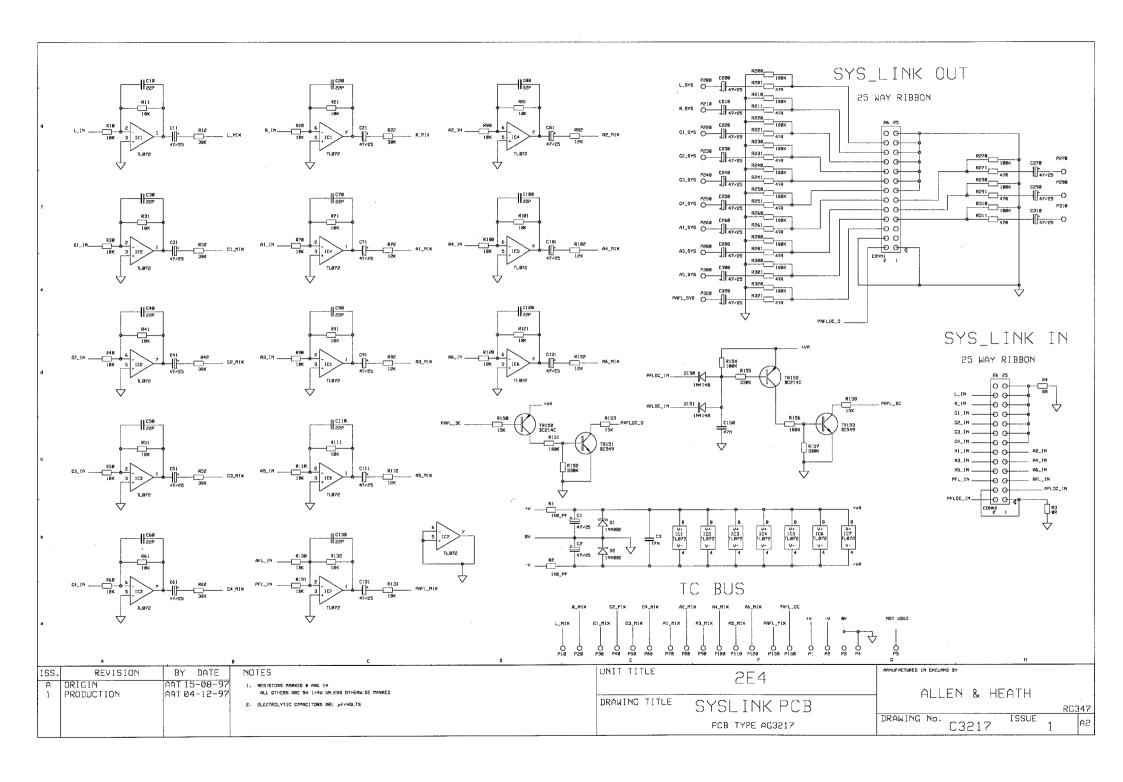

-|------------------------------------------------|
| 1      | PRODUCTION | IMc8 | 10-2-98 |                  | ALLEN GENERAL ESTATE.                          |
|        |            |      |         | 2e-4             | PENRYN, CORNWALL TRID 9LU.                     |
|        |            |      |         | 20 <del>-1</del> | 1                                              |
|        |            |      |         | BOLL A COEMBLY   | HEATH   TEL. 01326 372070<br>FAX. 01326 377097 |
|        |            |      |         | PSU ASSEMBLY     | DRAWI NG No MACOO 204 ISSUE 1                  |
|        |            |      |         |                  | DRAW NG No MO02-321 ISSUE 1                    |

### 2e TRANSFORMER - MAINS WIRING

= SLEEVED & UNCONNECTED.







































MixWizard\*\* 14:4:2 BLOCK DIAGRAM