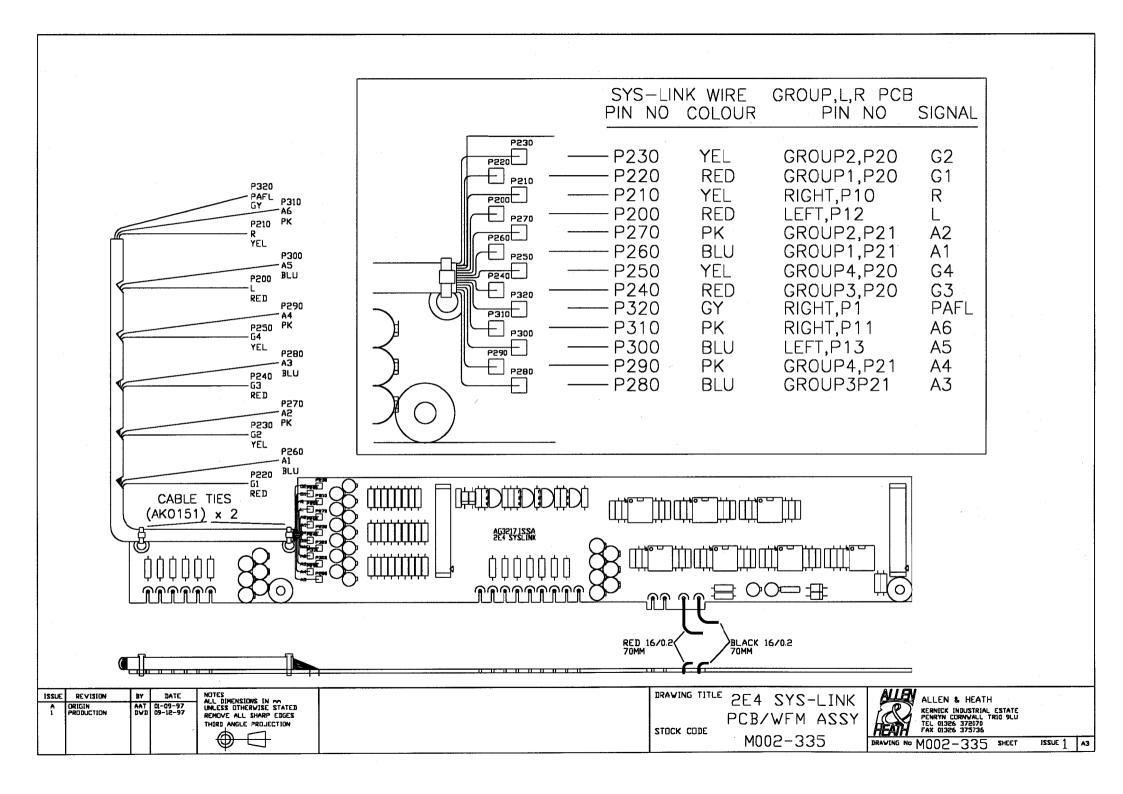

------------------------------------------------|
| 1      | PRODUCTION | IMc8 | 10-2-98 |                  | ALLEN GENERAL ESTATE.                          |
|        |            |      |         | 2e-4             | PENRYN, CORNWALL TRID 9LU.                     |
|        |            |      |         | 20 <del>-1</del> | 1                                              |
|        |            |      |         | BOLL A COEMBLY   | HEATH   TEL. 01326 372070<br>FAX. 01326 377097 |
|        |            |      |         | PSU ASSEMBLY     | DRAWI NG No MACOO 204 ISSUE 1                  |
|        |            |      |         |                  | DRAW NG No MO02-321 ISSUE 1                    |

### 2e TRANSFORMER - MAINS WIRING

= SLEEVED & UNCONNECTED.







































MixWizard\*\* 14:4:2 BLOCK DIAGRAM