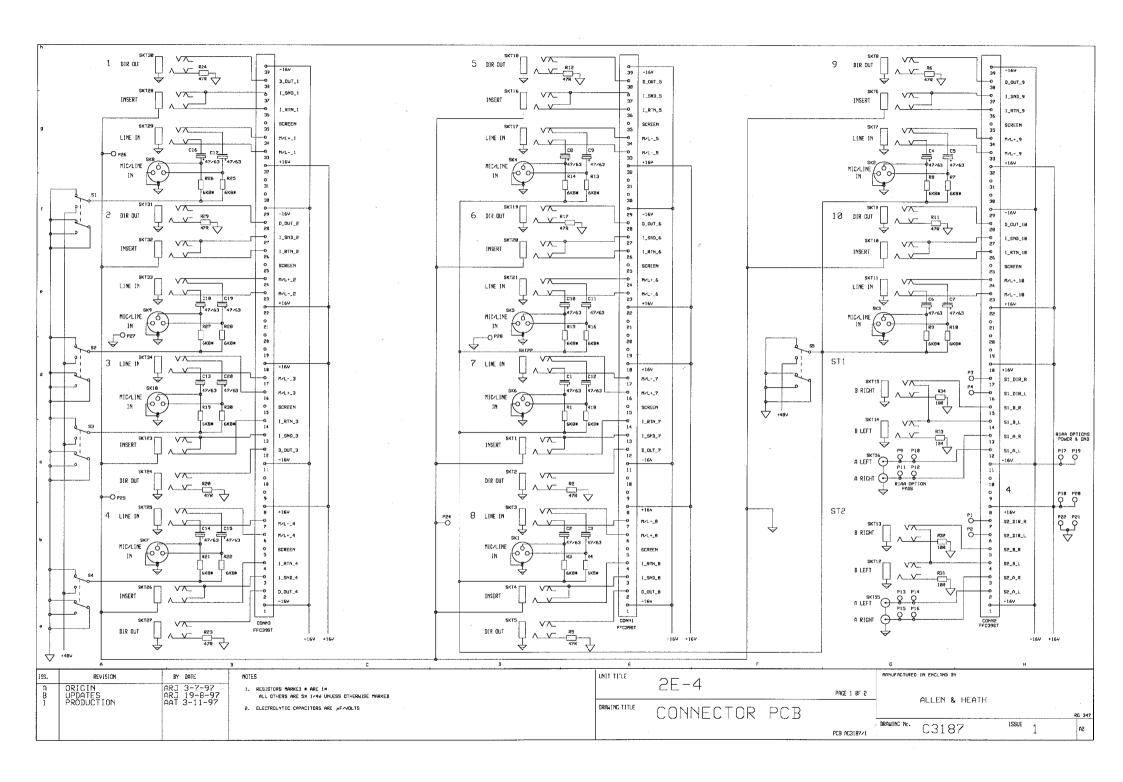

### 2e TRANSFORMER - MAINS WIRING

= SLEEVED & UNCONNECTED.

MixWizard\*\* 14:4:2 BLOCK DIAGRAM