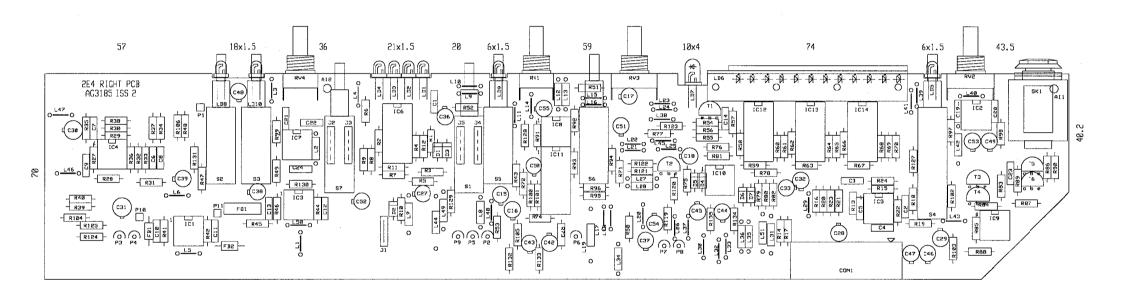

### 2e TRANSFORMER - MAINS WIRING

= SLEEVED & UNCONNECTED.

MixWizard\*\* 14:4:2 BLOCK DIAGRAM