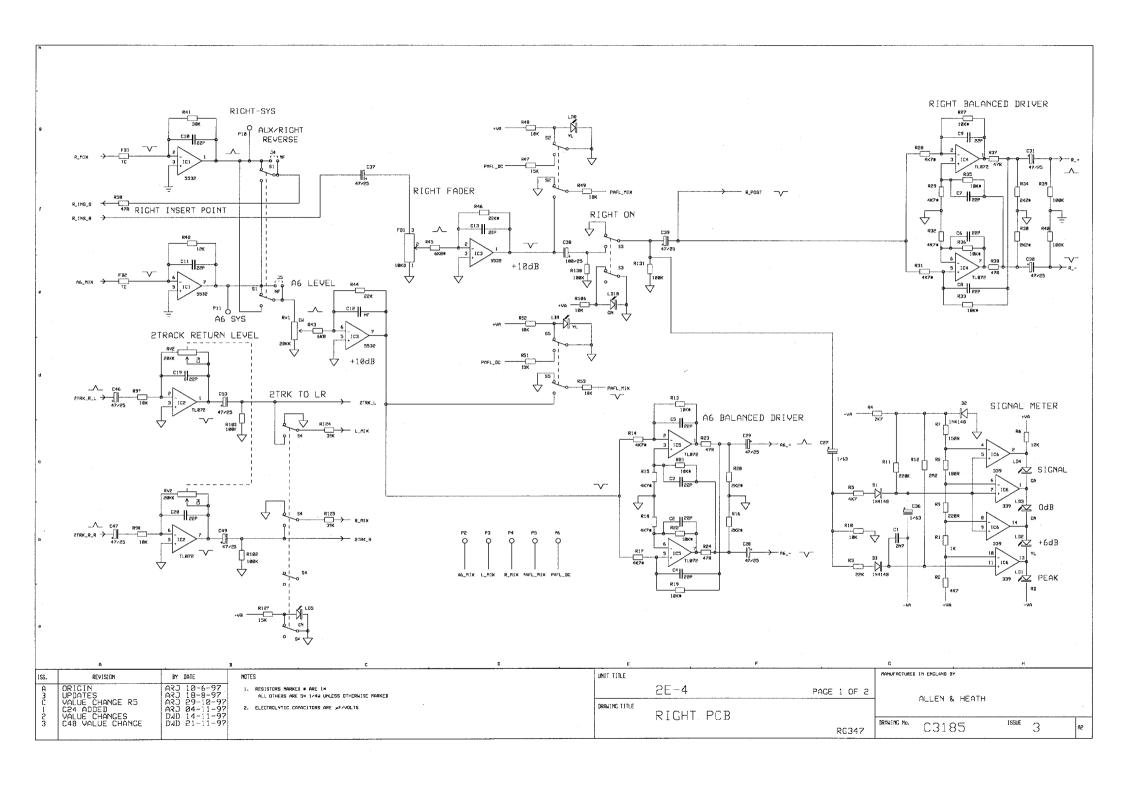

### 2e TRANSFORMER - MAINS WIRING

= SLEEVED & UNCONNECTED.

MixWizard\*\* 14:4:2 BLOCK DIAGRAM