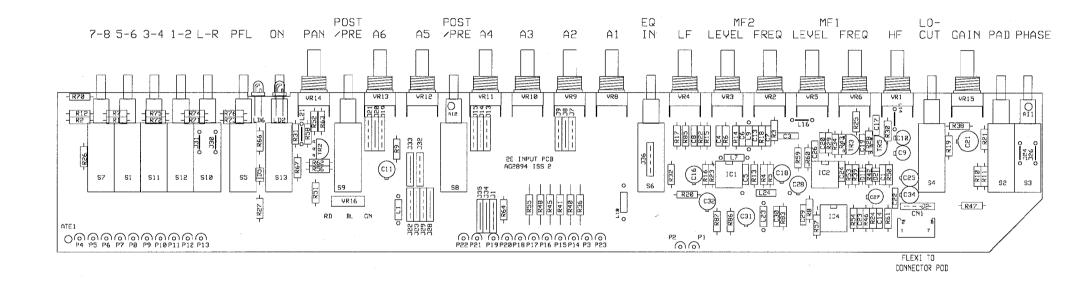

--|---------|------------------|------------------------------------------------|
| 1      | PRODUCTION | IMc8 | 10-2-98 |                  | ALLEN GENERAL ESTATE.                          |
|        |            |      |         | 2e-4             | PENRYN, CORNWALL TRID 9LU.                     |
|        |            |      |         | 20 <del>-1</del> | 1                                              |
|        |            |      |         | BOLL A COEMBLY   | HEATH   TEL. 01326 372070<br>FAX. 01326 377097 |
|        |            |      |         | PSU ASSEMBLY     | DRAWI NG No MACOO 204 ISSUE 1                  |
|        |            |      |         |                  | DRAW NG No MO02-321 ISSUE 1                    |

### 2e TRANSFORMER - MAINS WIRING

= SLEEVED & UNCONNECTED.







































MixWizard\*\* 14:4:2 BLOCK DIAGRAM