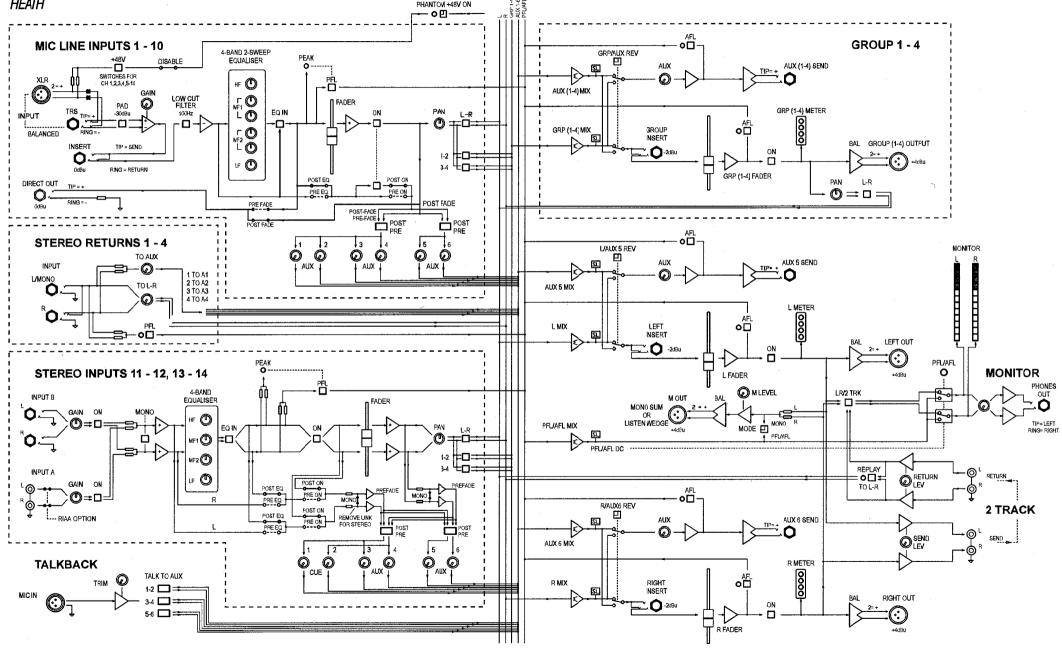

### 2e TRANSFORMER - MAINS WIRING

= SLEEVED & UNCONNECTED.

MixWizard\*\* 14:4:2 BLOCK DIAGRAM