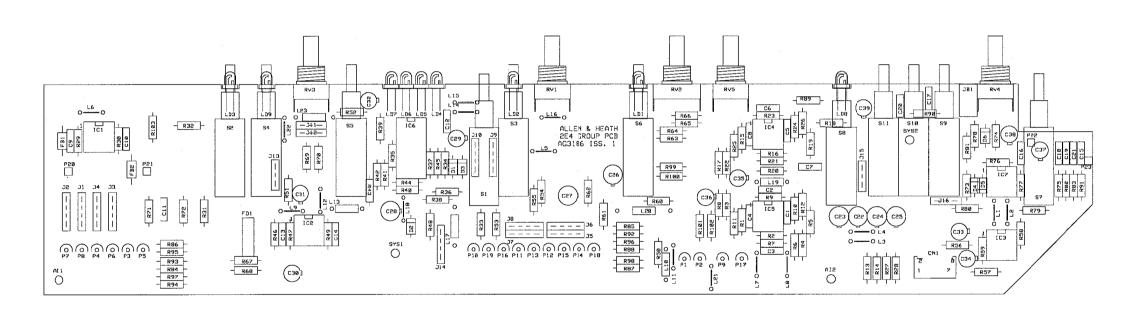

### 2e TRANSFORMER - MAINS WIRING

= SLEEVED & UNCONNECTED.

MixWizard\*\* 14:4:2 BLOCK DIAGRAM