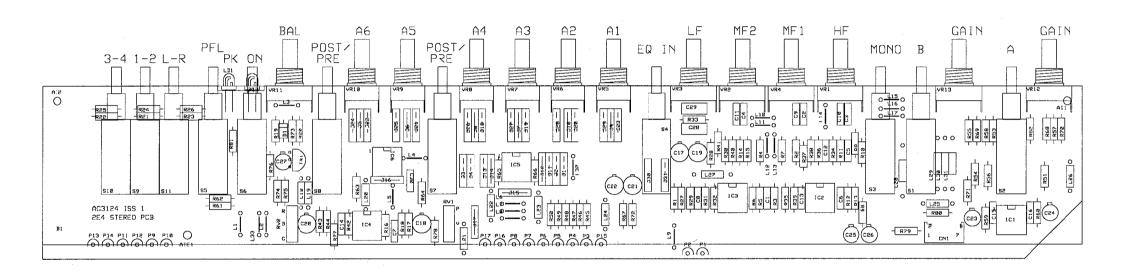

### 2e TRANSFORMER - MAINS WIRING

= SLEEVED & UNCONNECTED.

MixWizard\*\* 14:4:2 BLOCK DIAGRAM