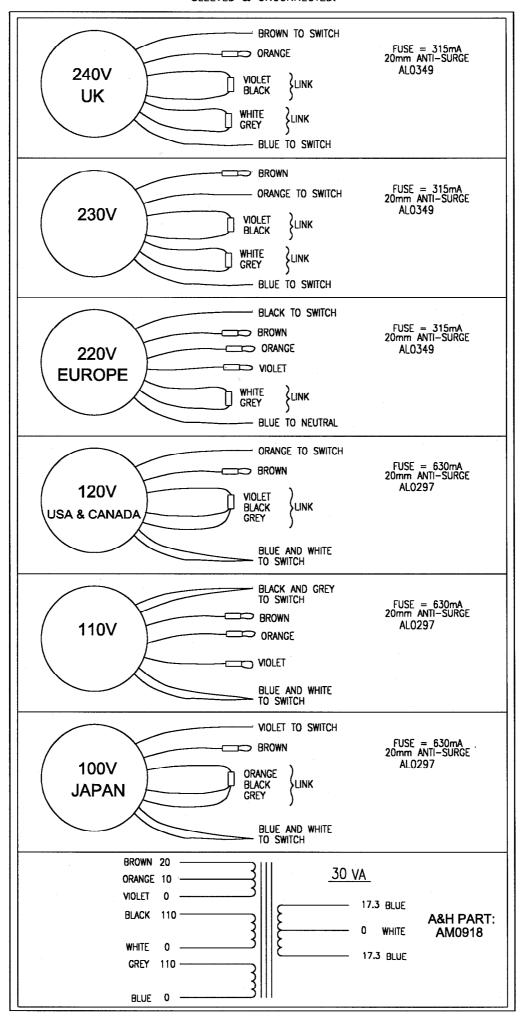

### 2e TRANSFORMER - MAINS WIRING

= SLEEVED & UNCONNECTED.

MixWizard\*\* 14:4:2 BLOCK DIAGRAM