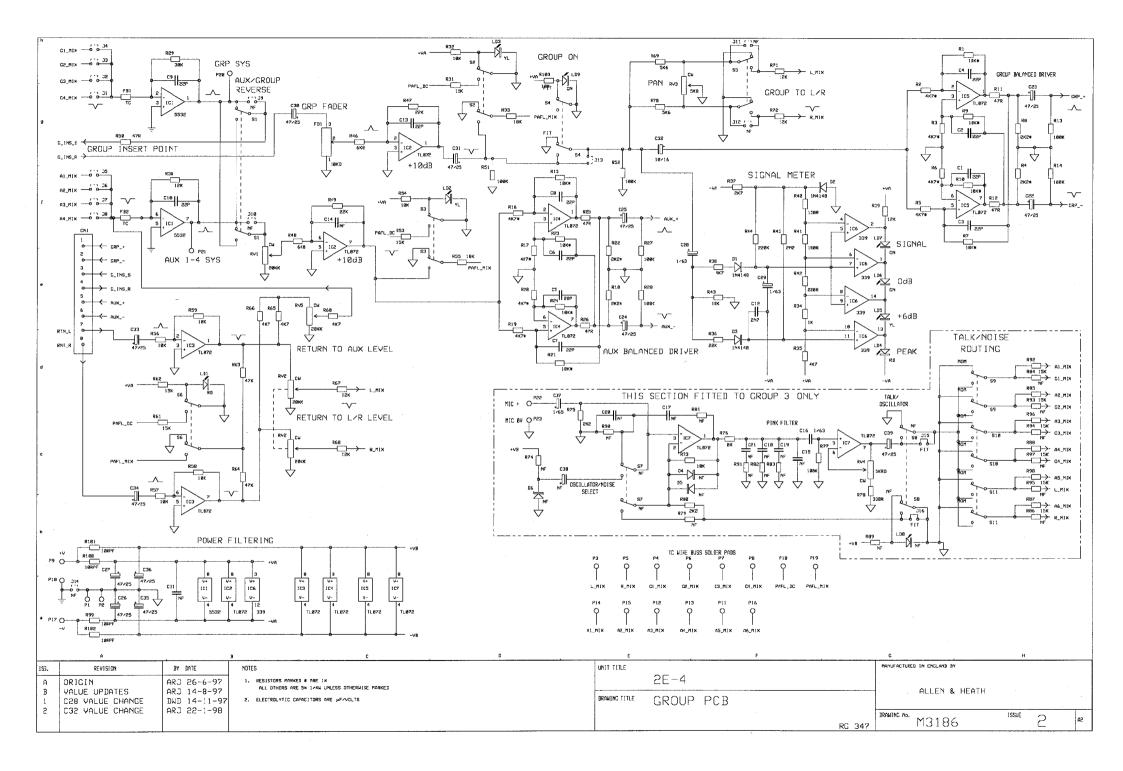

### 2e TRANSFORMER - MAINS WIRING

= SLEEVED & UNCONNECTED.

MixWizard\*\* 14:4:2 BLOCK DIAGRAM