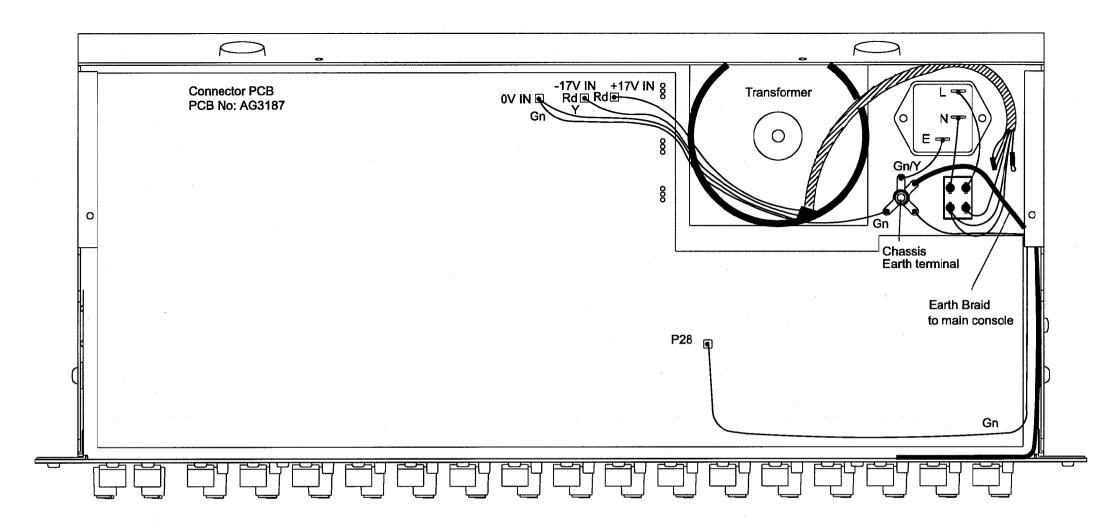

#### CHASSIS EARTH ARRANGEMENT

M3 NYLOK NUT (AB0102)
4BA EARTH TAGS (AK0002)
M3 HALF NUT (AB0094)
M3 SHAKEPROOF WASHER
(AB0244)
4BA CHASSIS EARTH TAG

STICK EARTH LABEL (AN2799)
NEXT TO EARTH TERMINAL