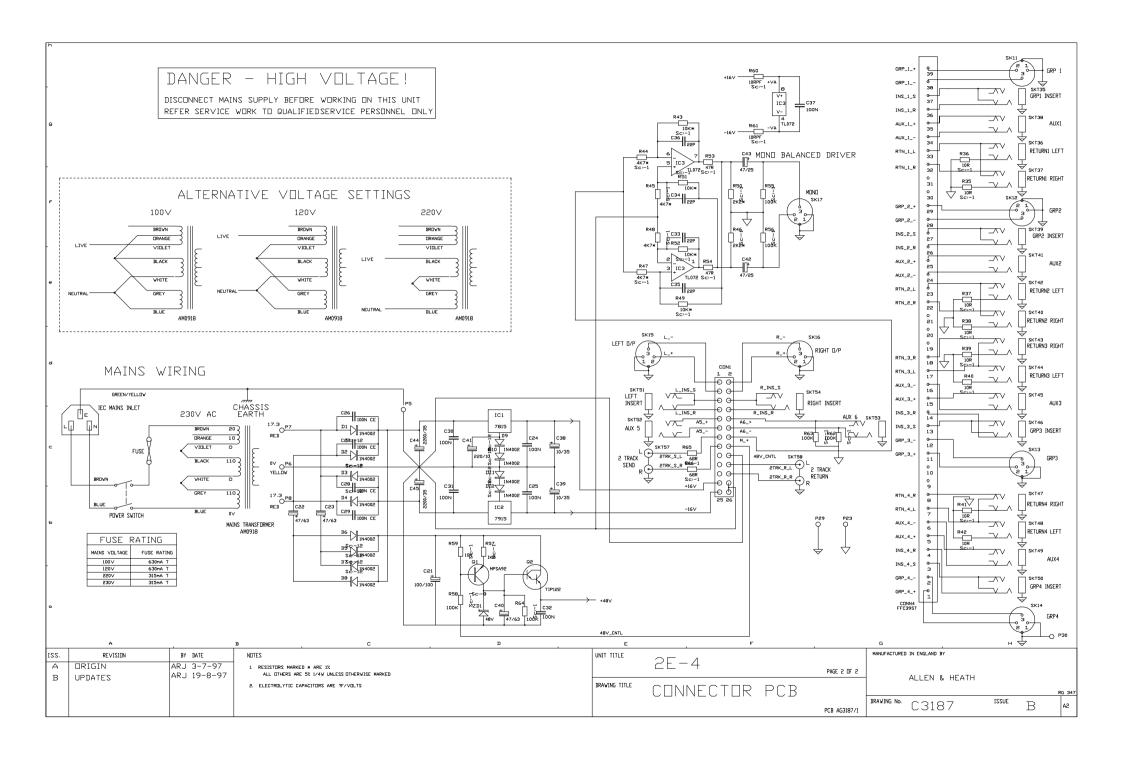

#### CHASSIS EARTH ARRANGEMENT

M3 NYLOK NUT (AB0102)
4BA EARTH TAGS (AK0002)
M3 HALF NUT (AB0094)
M3 SHAKEPROOF WASHER
(AB0244)
4BA CHASSIS EARTH TAG

STICK EARTH LABEL (AN2799)
NEXT TO EARTH TERMINAL

### 2e TRANSFORMER - MAINS WIRING

= SLEEVED & UNCONNECTED.

MixWizard\*\* 14:4:2 BLOCK DIAGRAM